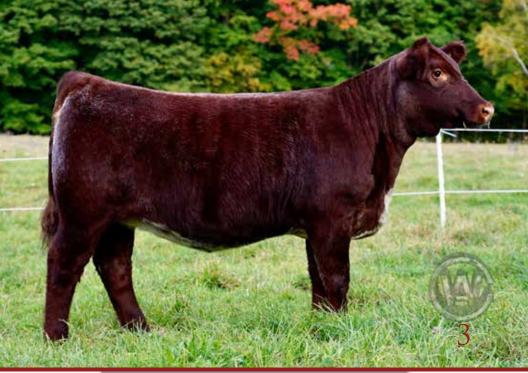

on Shorthorn Sale 2023

6

3.1

HOLLAND LANE EVA LEAH 1L X-[CAN]\*31891 · |an 1, 2023 · HLF 1L · Roan · Polled

85 205 DW n/a 365 DW | n/a

CED BW YW Milk TM CEM \$CEZ \$BMI 13 0.1 45 64 23 46 44.72 131.71 52.44

SASKVALLEY ROUGHNECK 154R SASKVALLEY TRADITION 106T SASKVALLEY MYRTLE 83N See: JSF TIMES SQUARE 120G ET WAUKARU GOLD ELEMENT 156

KL GOLD ROSE KL DOUBLE ROSE

)an: SHADYBROOK EVA 33F SULL RIGHT DIRECTION ET CSF DREAM GIRL RR DREAM GIRL 15TH

CF BOY CAROLINE 210 ET

CSF EVOLUTION HC

FREE K-KIM HOT COMMODITY

Leah 1L is what we are striving to produce here at Holland Lane. Her Evolution dam was purchased from Shadybrook with high expectations, knowing that she was safe to Times Square. Leah is long-spined, deep-ribbed and has a bunch of 3 dimensional shape. You have to love her extended front end and her ability to move like a cat. AOB Champion at Owen Sound Fair, on just her second trip to town. We should be keeping this one, but we wanted to bring our best to Agribition. With the Junior National Show being in Saskatchewan in 2024, this one is a sure bet to chase the banners for you! The bonus is, she will also make a great cow after her show career is over.

News Flash!!! Leah 1L is now a 3-time Grand Champion, as well as a Supreme Shorthorn Champion, as of Erin Fair Oct 8! Juniors, don't miss your chance to buy this proven show machine!

Canadian Western Agribiti