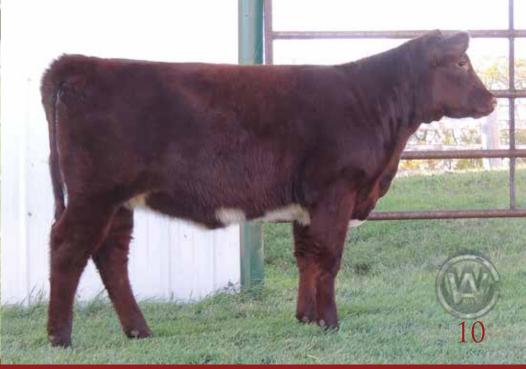

on Shorthorn Sale 2023

Consigned by: MELISSA MILLS

PROSPECT HILL LOVELY STUFF 1L X-[CAN]F702907 · Jan 23, 2023 · MM IL · RWM · Polled OPEN HEIFER

CED BW WW ΥW Milk TM CEM \$CEZ \$BMI 11 1.1 46 74 27 50 5 38.38 118.68 51.33 BW 78205 DW n/a365 DW n/a

BALMORAL OAKS EAGLE 9X PROSPECT HILL BANNER EAGLE 44B PROSPECT HILL WAYLA 20W

PROSPECT HILL GALAHAD 16G
PROSPECT HILL DEJA VU TORPEDO
PROSPECT HILL ZEE CANDY 40Z
PROSPECT HILL WINONA 24W

PROSPECT HILL CLAY 56C
PROSPECT HILL RENIA 12R
PROSPECT HILL FANCY STUFF 77F
PROSPECT HILL WAKEFIELD 5W
MATLOCK WF HOT STUFF 37Z
MATLOCK CASEY 5W

BALMORAL OAKS EAGLE 9X

This heifer's pedigree is loaded with banner winners, Galahad, Clay 56C, Banner Eagle, Wakefield and this cow line is full of longevity at its finest. Here's a heifer that you could either put in the show ring or have as a front pasture herd cow. Let her work for you.