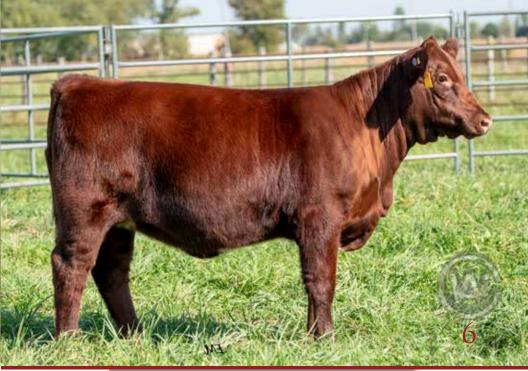

HOLLAND LANE CALISTA LYRIC 2L X-[CAN]\*31889 · |an 9, 2023 · HLF 2L · RWM · Polled BW 85 205 DW n/a

CED WW ΥW Milk TM CEM \$CEZ \$BMI 13 0.3 42.10 54 75 30 57 7 149.94 55.93 365 DW n/a

SASKVALLEY ROUGHNECK 154R SASKVALLEY TRADITION 106T SASKVALLEY MYRTLE 83N Sire: JSF TIMES SQUARE 120G ET WAUKARU GOLD ELEMENT 156

KL GOLD ROSE KL DOUBLE ROSE

K-KIM ALLURE 124M ET FREE K-KIM HOT COMMODITY K-KIM MEG 270N ET (X)an: WRIGHT GENETICS CALISTA 02E SHADYBROOK PLATINUM 1Z WRIGHT GENETICS CLARISSA 02C

WG CLARITY 01Y

JSF Times Square out of a Hot Commodity x Shadybrook Platinum. It doesn't get much better that that if you want a female with bred-in longevity! Another one we should be keeping, but she is so much like the Leah 1L heifer, that we couldn't decide which one we liked better, so we brought both here to Agribition for you to decide. Juniors, pay attention, as this one too, will chase the banners in Saskatchewan next year.