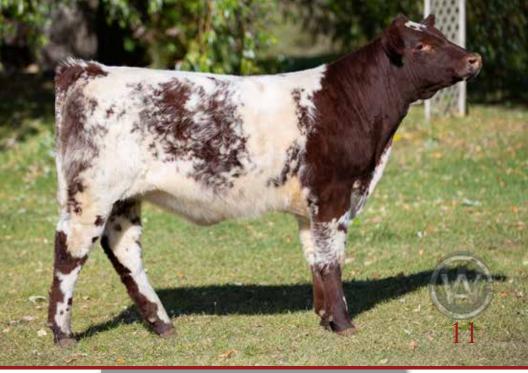

Consigned by: SHADYBROOK FARM

2 SHADYBROOK WHITEOUT 27K X-[CAN]\*31021 · Jan 14, 2022 · MAX 27K · White · Polled

28

BULL

CED BW WW YW MIIK TM CEM \$CEZ \$BMI \$F \_

49

-1

20.09

97.77

BW 90 205 DW 658 365 DW 972

WHR SONNY 8114
DF WACO 6W
DIAMOND HELENA DOTTIE 1

66

43

DIAMOND HELENA DOTTIE 12H

Size: HILL HAVEN FIRE STORM 28C

HD SWAGGER 802

HD SWAGGER 802 HILL HAVEN BREATHTAKER 35Y HILL HAVEN BREATHLESS 13U FREE K-KIM HOT COMMODITY
SHADYBROOK HOT SHOT 88A
SHADYBROOK VERONICA 92Y
SHADYBROOK VALENTINE 75F

42.93

SHADYBROOK PLATINUM 1Z SHADYBROOK VELMA 62B SHADYBROOK VELMA 98Y

Whiteout 27K will impress by his free movement, wide base and fault free structure with natural softness and style. If you are looking for a sire of show stock, quality breeding animals or to use on black cows to produce those popular blue roans, Whiteout 27K will get it done. A full brother was the 2022 Farm Fair and Agribition Grand Champion bull for Foxtail Livestock. Whiteout's dam, Shadybrook Valentine 75F was a top seller as a calf at our 2018 sale and she went on

to be a successful show heifer for Sweetgrass Ranches. We purchased her back at Linda's dispersal sale bred to Hill Haven Fire Storm 28C. She will be entering our donor program next spring. It is also noteworthy that Valentine 75F is a direct descendant of Scotsmorr Valentine 50H who was one of the earliest foundation females purchased by Shadybrook Farm in the mid 1970's. That is proof of the maternal strength that will breed through the generations to produce the top Females and Males of a breed. In his first time out, Whiteout 27K was slapped Grand Champion Bull at Expo Boeuf, Victoriaville, Oue. He'll be one to watch for in the Supreme at CWA!