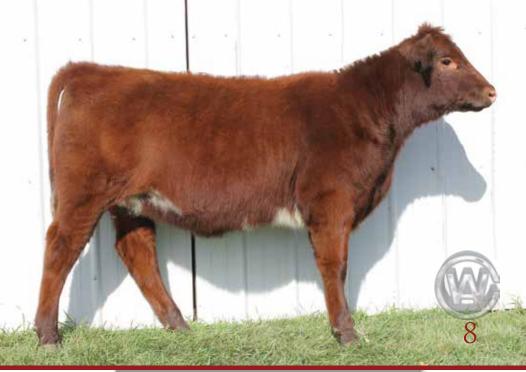

on Shorthorn Sale 2023

6

3.1

HOLLAND LANE EVA LEAH 1L X-[CAN]\*31891 · |an 1, 2023 · HLF 1L · Roan · Polled

85 205 DW n/a 365 DW | n/a

CED BW YW Milk TM CEM \$CEZ \$BMI 13 0.1 45 64 23 46 44.72 131.71 52.44

SASKVALLEY ROUGHNECK 154R SASKVALLEY TRADITION 106T SASKVALLEY MYRTLE 83N See: JSF TIMES SQUARE 120G ET WAUKARU GOLD ELEMENT 156

KL GOLD ROSE KL DOUBLE ROSE

)an: SHADYBROOK EVA 33F SULL RIGHT DIRECTION ET CSF DREAM GIRL RR DREAM GIRL 15TH

CF BOY CAROLINE 210 ET

CSF EVOLUTION HC

FREE K-KIM HOT COMMODITY

Leah 1L is what we are striving to produce here at Holland Lane. Her Evolution dam was purchased from Shadybrook with high expectations, knowing that she was safe to Times Square. Leah is long-spined, deep-ribbed and has a bunch of 3 dimensional shape. You have to love her extended front end and her ability to move like a cat. AOB Champion at Owen Sound Fair, on just her second trip to town. We should be keeping this one, but we wanted to bring our best to Agribition. With the Junior National Show being in Saskatchewan in 2024, this one is a sure bet to chase the banners for you! The bonus is, she will also make a great cow after her show career is over.

News Flash!!! Leah 1L is now a 3-time Grand Champion, as well as a Supreme Shorthorn Champion, as of Erin Fair Oct 8! Juniors, don't miss your chance to buy this proven show machine!

Canadian Western Agribiti