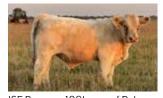

Consigned by: SHADYBROOK FARM

2 SHADYBROOK WHITEOUT 27K X-[CAN]\*31021 · Jan 14, 2022 · MAX 27K · White · Polled

28

BULL

CED BW WW YW MIIK TM CEM \$CEZ \$BMI \$F \_

49

-1

20.09

Whiteout 27K will impress by his free movement, wide base and fault free structure with natural softness and style. If you are looking for a sire of show stock, quality breeding animals or to use on black cows to produce those popular blue roans, Whiteout 27K will get it done. A full brother was the 2022 Farm Fair and Agribition Grand Champion bull for Foxtail Livestock. Whiteout's dam, Shadybrook Valentine 75F was a top seller as a calf at our 2018 sale and she went on

to be a successful show heifer for Sweetgrass Ranches. We purchased her back at Linda's dispersal sale bred to Hill Haven Fire Storm 28C. She will be entering our donor program next spring. It is also noteworthy that Valentine 75F is a direct descendant of Scotsmorr Valentine 50H who was one of the earliest foundation females purchased by Shadybrook Farm in the mid 1970's. That is proof of the maternal strength that will breed through the generations to produce the top Females and Males of a breed. In his first time out, Whiteout 27K was slapped Grand Champion Bull at Expo Boeuf, Victoriaville, Oue. He'll be one to watch for in the Supreme at CWA!