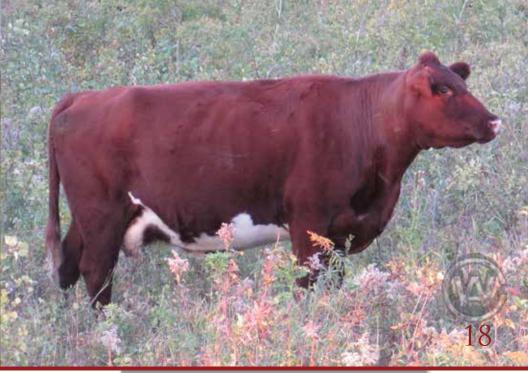

### CRAWFDOWN JANE 27L

X-[CAN]F702936 · Mar 2, 2023 · GAC 27L · Red · Polled

CED BW WW ΥW TM CEM \$CEZ \$BMI Milk 8 4.1 59 96 30 60 4 22.93 122.03 55.30 OPEN HEIFER

 BW
 87

 205 DW
 n/a

 365 DW
 n/a

STAR P CRIMSON WAVE 29A GLENFORD CRIMSON 29D UPHILL MAXINE 15Z Size: GLENFORD CRIMSON 72H

GLENFORD CRIMSON 72H

GLENFORD MINER 16W

GLENFORD LADY 11A

GLENFORD LADY 35T

SASKVALLEY ULTRA 12J SASKVALLEY PRIMO 40P SASKVALLEY PATSY 250M War: CRAWFDOWN JANE 1C

WAUKARU CAPTAIN KIWI X CRAWFDOWN JANE 25N CRAWFDOWN JANE 3G

Here is a really good complete heifer. Long bodied, straight lined with a ton of balance end to end. The Crimson 72H offspring are very rewarding for us. The Jane 1C by Saskvalley Primo 40P is a great beef cow. This is the kind that keep you in business. Good milkers too.