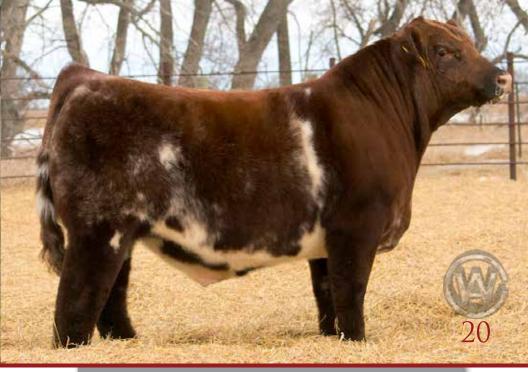

### BYLAND FLASH 9U106

**SEMEN** 

X-[CAN]\*30527 · Apr. 8, 2019 · BL 9106 · Roan · Homo Polled BW 70 205 DW 684 CED BW Milk TM CEM \$CEZ \$BMI 59 22.94 146.78 3.4 65 106 27 63.41 365 DW 1273

SASKVALLEY ROUGHNECK 154R SASKVALLEY TRADITION 106T SASKVALLEY MYTRLE 83N Sire: STUDER'S UNIVERSAL 10B **EIONMOR MARQUIS 86G** 

**DSF PRIMROSE 55S DSF PRIMROSE 17P** 

JAKE'S PROUD JAZZ 266L **ISF MCCOY 39Z** WR SHADOW MO 644 (\*) an: BYLAND CINDY BEAUTY5M106 **ISF REAL WORLD 16R X BYLAND CINDY BEAUTY 2RW97** 

Byland Flash, a prominent beef bull, is leaving a mark in the Shorthorn breed with his remarkable success in siring outstanding cattle. His progeny is known for their extra length of spine, excellent marbling, docile temperaments and exceptional performance. Flash has sired numerous champions for prominent breeders across the US. Add that the best calves born here in 2023 on the 2 year old cows were sired by Palermo on Byland Flash daughters! This is your only opportunity to purchase sexed heifer semen by Byland Flash in Canada this year.

Semen stored at Great Lakes Sire Service, Bronson, Ml. To be shipped Eastgen post sale.

LOT 23A - 5 units sexed heifer semen LOT 23B - 5 units sexed heifer semen

**BYLAND CINDY BEAUTY 5E87** 

BFS Margie Flash 2104 ET, Reserve Champion Bred & Owned at the 2023 Junior Nationals sired by Byland Flash.