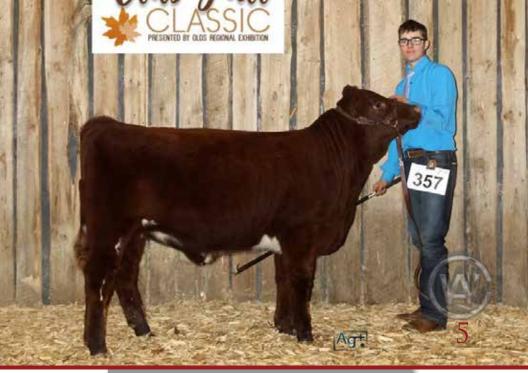

Consigned by: SHADYBROOK FARM

2 SHADYBROOK WHITEOUT 27K X-[CAN]\*31021 · Jan 14, 2022 · MAX 27K · White · Polled

28

BULL

CED BW WW YW MIIK TM CEM \$CEZ \$BMI \$F \_

49

-1

20.09

97.77

BW 90 205 DW 658 365 DW 972

WHR SONNY 8114
DF WACO 6W
DIAMOND HELENA DOTTIE 1

66

43

DIAMOND HELENA DOTTIE 12H

Size: HILL HAVEN FIRE STORM 28C

HD SWAGGER 802

HD SWAGGER 802 HILL HAVEN BREATHTAKER 35Y HILL HAVEN BREATHLESS 13U FREE K-KIM HOT COMMODITY
SHADYBROOK HOT SHOT 88A
SHADYBROOK VERONICA 92Y
SHADYBROOK VALENTINE 75F

42.93

SHADYBROOK PLATINUM 1Z SHADYBROOK VELMA 62B SHADYBROOK VELMA 98Y

Whiteout 27K will impress by his free movement, wide base and fault free structure with natural softness and style. If you are looking for a sire of show stock, quality breeding animals or to use on black cows to produce those popular blue roans, Whiteout 27K will get it done. A full brother was the 2022 Farm Fair and Agribition Grand Champion bull for Foxtail Livestock. Whiteout's dam, Shadybrook Valentine 75F was a top seller as a calf at our 2018 sale and she went on

to be a successful show heifer for Sweetgrass Ranches. We purchased her back at Linda's dispersal sale bred to Hill Haven Fire Storm 28C. She will be entering our donor program next spring. It is also noteworthy that Valentine 75F is a direct descendant of Scotsmorr Valentine 50H who was one of the earliest foundation females purchased by Shadybrook Farm in the mid 1970's. That is proof of the maternal strength that will breed through the generations to produce the top Females and Males of a breed. In his first time out, Whiteout 27K was slapped Grand Champion Bull at Expo Boeuf, Victoriaville, Oue. He'll be one to watch for in the Supreme at CWA!