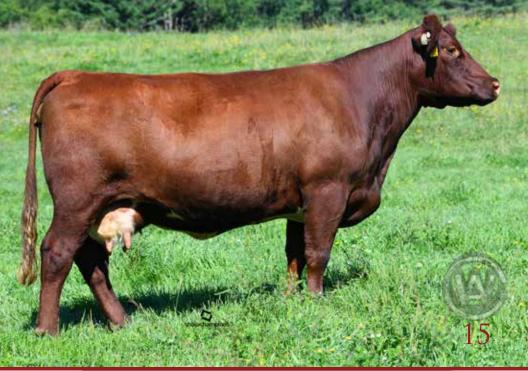

Canadian Western Agribiti

R K ESMERALDA 114E

**FLUSH** 

CED ww ΥW Milk СЕМ \$CEZ BW ТМ \$BMI \$F 5.6 46 22 4.21 72 45 -1 93.78 47.90

X-[CAN]\*23642 · |an 21, 2017 · RKC 114E · RWM · Polled

CF TRUMP X HD BLOODSTONE 603 ET NPS DESERT ROSE 004 Size: DF TALLADEGA 3X

WHR SONNY 8114 WHR POPPIN GIRL 2R01 ET **GF POPPIN LADY 702** 

SOMMER WINDS SOLDIER **B GOOD SOLDIER 81P** B GOOD JALANE 40K

(d)an: R K ROSIE 121A DUNBEACON VENTURE R K ROSIE 108U **RED ROSE TURBO HELENA 8H** 

Here is an exciting opportunity to add the genetics of a true no miss female to your very own program. 114E has both achieved and excelled in every level of her career having won many accolades as a calf, show female of the year as a bred and not to mention being slapped supreme female this very summer as a 7yr old! But without question her best work is proven in the offspring she has left us to date. Show winning productive females that have found homes from southern Ontario to Oklahoma and Texas alike.

Offering the right to one conventional flush. Guaranteeing a minimum of 6 exportable embryos. Flush to be conducted March, 2024.

2023 Heifer Calf

114E Daughter

114E Daughter

Consigned by: PECKOVER FARMS & FIRST CLASS SHORTHORNS