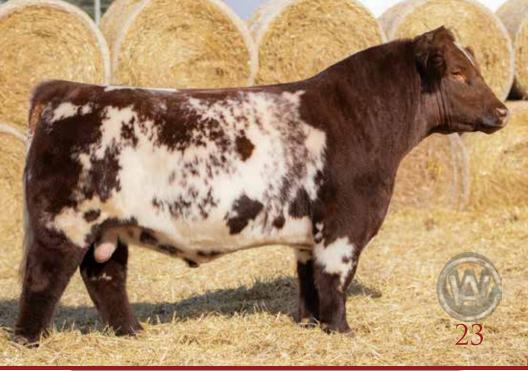

### Consigned by: 3 OF DIAMONDS CATTLE COMPANY

8 3D MAGGIE 6L

X-[CAN]\*31447 · Feb 25, 2023 · MBT 6L · RWM · Polled

CED WW Milk CEM \$CEZ BW YW TM \$BMI 12 0.2 25 45 8 43.70 46.62 41 64 119.60

BW 82 205 DW 554 365 DW n/a

DEERPARK LEADER 18TH
HIGHFIELD IRISH MIST
HIGHFILED UNA
FOPLAR PARK MIST 4R

POPLAR PARK MIST 4R
HUBERDALE KENMOR 31F
SCOTSMORR ROAN BETSY 6J
REDHILL BETSY 2ND

PVF GRAVITY 16C
3OD SVVS HAMMER 24E
DF GODIVA 8A

3OD MAGGIE 24G
DF WANTED 21Y
DF MAGGIE 8C

DF MAGGIE 13X

I bring you a heifer with a unique pedigree! She has a laid-back demeanour, solid in her makeup & sound. Poplar Park Mist 4R (1983) renowned for his daughters' longevity, good feet and fantastic udders. On the bottom, she has a clever mix of DF Pure Gold 3N, JSF McCoy 39Z, and Saskvalley Primo 40P. This heifer is DSF - PHAF - THF by pedigree and I've submitted DNA for Myostatin and a 100k panel testing. She is also Merck PrimeVac14 and VBP+ certified.