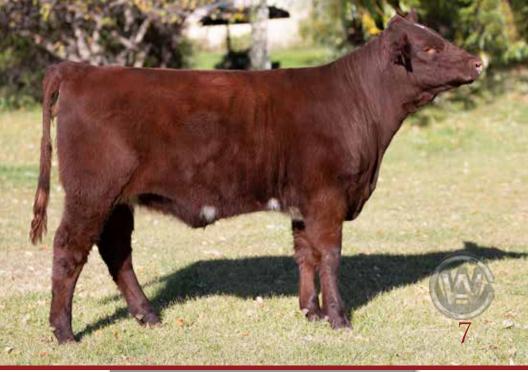

Consigned by: SHADYBROOK FARM

2 SHADYBROOK WHITEOUT 27K X-[CAN]\*31021 · Jan 14, 2022 · MAX 27K · White · Polled

28

BULL

CED BW WW YW MIIK TM CEM \$CEZ \$BMI \$F \_

49

-1

20.09

97.77

BW 90 205 DW 658 365 DW 972

WHR SONNY 8114
DF WACO 6W
DIAMOND HELENA DOTTIE 1

66

43

DIAMOND HELENA DOTTIE 12H

Size: HILL HAVEN FIRE STORM 28C

HD SWAGGER 802

HD SWAGGER 802 HILL HAVEN BREATHTAKER 35Y HILL HAVEN BREATHLESS 13U FREE K-KIM HOT COMMODITY
SHADYBROOK HOT SHOT 88A
SHADYBROOK VERONICA 92Y
SHADYBROOK VALENTINE 75F

42.93

SHADYBROOK PLATINUM 1Z SHADYBROOK VELMA 62B SHADYBROOK VELMA 98Y

Whiteout 27K will impress by his free movement, wide base and fault free structure with natural softness and style. If you are looking for a sire of show stock, quality breeding animals or to use on black cows to produce those popular blue roans, Whiteout 27K will get it done. A full brother was the 2022 Farm Fair and Agribition Grand Champion bull for Foxtail Livestock. Whiteout's dam, Shadybrook Valentine 75F was a top seller as a calf at our 2018 sale and she went on

to be a successful show heifer for Sweetgrass Ranches. We purchased her back at Linda's dispersal sale bred to Hill Haven Fire Storm 28C. She will be entering our donor program next spring. It is also noteworthy that Valentine 75F is a direct descendant of Scotsmorr Valentine 50H who was one of the earliest foundation females purchased by Shadybrook Farm in the mid 1970's. That is proof of the maternal strength that will breed through the generations to produce the top Females and Males of a breed. In his first time out, Whiteout 27K was slapped Grand Champion Bull at Expo Boeuf, Victoriaville, Oue. He'll be one to watch for in the Supreme at CWA!