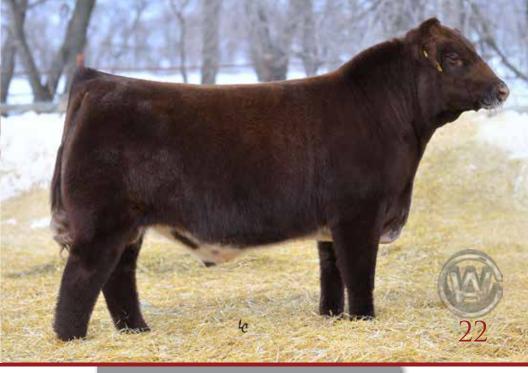

Consigned by: SHADYBROOK FARM

2 SHADYBROOK WHITEOUT 27K X-[CAN]\*31021 · Jan 14, 2022 · MAX 27K · White · Polled

28

BULL

CED BW WW YW MIIK TM CEM \$CEZ \$BMI \$F \_

49

-1

20.09

97.77

BW 90 205 DW 658 365 DW 972

WHR SONNY 8114
DF WACO 6W
DIAMOND HELENA DOTTIE 1

66

43

DIAMOND HELENA DOTTIE 12H

Size: HILL HAVEN FIRE STORM 28C

HD SWAGGER 802

HD SWAGGER 802 HILL HAVEN BREATHTAKER 35Y HILL HAVEN BREATHLESS 13U FREE K-KIM HOT COMMODITY
SHADYBROOK HOT SHOT 88A
SHADYBROOK VERONICA 92Y
SHADYBROOK VALENTINE 75F

42.93

SHADYBROOK PLATINUM 1Z SHADYBROOK VELMA 62B SHADYBROOK VELMA 98Y

Whiteout 27K will impress by his free movement, wide base and fault free structure with natural softness and style. If you are looking for a sire of show stock, quality breeding animals or to use on black cows to produce those popular blue roans, Whiteout 27K will get it done. A full brother was the 2022 Farm Fair and Agribition Grand Champion bull for Foxtail Livestock. Whiteout's dam, Shadybrook Valentine 75F was a top seller as a calf at our 2018 sale and she went on

to be a successful show heifer for Sweetgrass Ranches. We purchased her back at Linda's dispersal sale bred to Hill Haven Fire Storm 28C. She will be entering our donor program next spring. It is also noteworthy that Valentine 75F is a direct descendant of Scotsmorr Valentine 50H who was one of the earliest foundation females purchased by Shadybrook Farm in the mid 1970's. That is proof of the maternal strength that will breed through the generations to produce the top Females and Males of a breed. In his first time out, Whiteout 27K was slapped Grand Champion Bull at Expo Boeuf, Victoriaville, Oue. He'll be one to watch for in the Supreme at CWA!