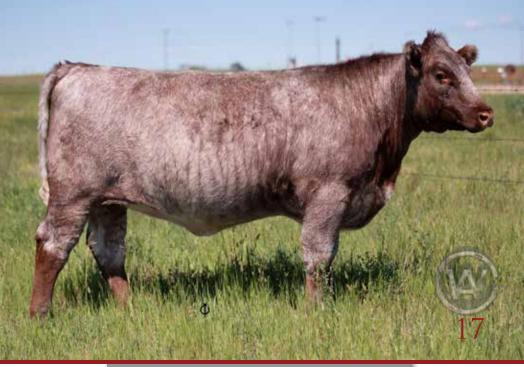

Canadian Western Agribiti

R K ESMERALDA 114E

**FLUSH** 

CED ww ΥW Milk СЕМ \$CEZ BW ТМ \$BMI \$F 5.6 46 22 4.21 72 45 -1 93.78 47.90

X-[CAN]\*23642 · |an 21, 2017 · RKC 114E · RWM · Polled

CF TRUMP X HD BLOODSTONE 603 ET NPS DESERT ROSE 004 Size: DF TALLADEGA 3X

WHR SONNY 8114 WHR POPPIN GIRL 2R01 ET **GF POPPIN LADY 702** 

SOMMER WINDS SOLDIER **B GOOD SOLDIER 81P** B GOOD JALANE 40K

(d)an: R K ROSIE 121A DUNBEACON VENTURE R K ROSIE 108U **RED ROSE TURBO HELENA 8H** 

Here is an exciting opportunity to add the genetics of a true no miss female to your very own program. 114E has both achieved and excelled in every level of her career having won many accolades as a calf, show female of the year as a bred and not to mention being slapped supreme female this very summer as a 7yr old! But without question her best work is proven in the offspring she has left us to date. Show winning productive females that have found homes from southern Ontario to Oklahoma and Texas alike.

Offering the right to one conventional flush. Guaranteeing a minimum of 6 exportable embryos. Flush to be conducted March, 2024.

2023 Heifer Calf

114E Daughter

114E Daughter

Consigned by: PECKOVER FARMS & FIRST CLASS SHORTHORNS