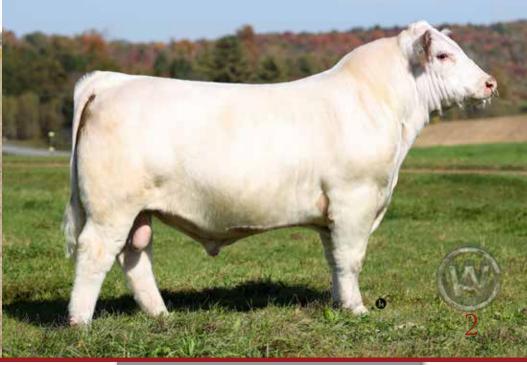

Consigned by: SHADYBROOK FARM

2 SHADYBROOK WHITEOUT 27K X-[CAN]\*31021 · Jan 14, 2022 · MAX 27K · White · Polled

28

BULL

CED BW WW YW MIIK TM CEM \$CEZ \$BMI \$F \_

49

-1

20.09

97.77

BW 90 205 DW 658 365 DW 972

WHR SONNY 8114
DF WACO 6W
DIAMOND HELENA DOTTIE 1

66

43

DIAMOND HELENA DOTTIE 12H

Size: HILL HAVEN FIRE STORM 28C

HD SWAGGER 802

HD SWAGGER 802 HILL HAVEN BREATHTAKER 35Y HILL HAVEN BREATHLESS 13U FREE K-KIM HOT COMMODITY
SHADYBROOK HOT SHOT 88A
SHADYBROOK VERONICA 92Y
SHADYBROOK VALENTINE 75F

42.93

SHADYBROOK PLATINUM 1Z SHADYBROOK VELMA 62B SHADYBROOK VELMA 98Y

Whiteout 27K will impress by his free movement, wide base and fault free structure with natural softness and style. If you are looking for a sire of show stock, quality breeding animals or to use on black cows to produce those popular blue roans, Whiteout 27K will get it done. A full brother was the 2022 Farm Fair and Agribition Grand Champion bull for Foxtail Livestock. Whiteout's dam, Shadybrook Valentine 75F was a top seller as a calf at our 2018 sale and she went on

to be a successful show heifer for Sweetgrass Ranches. We purchased her back at Linda's dispersal sale bred to Hill Haven Fire Storm 28C. She will be entering our donor program next spring. It is also noteworthy that Valentine 75F is a direct descendant of Scotsmorr Valentine 50H who was one of the earliest foundation females purchased by Shadybrook Farm in the mid 1970's. That is proof of the maternal strength that will breed through the generations to produce the top Females and Males of a breed. In his first time out, Whiteout 27K was slapped Grand Champion Bull at Expo Boeuf, Victoriaville, Oue. He'll be one to watch for in the Supreme at CWA!