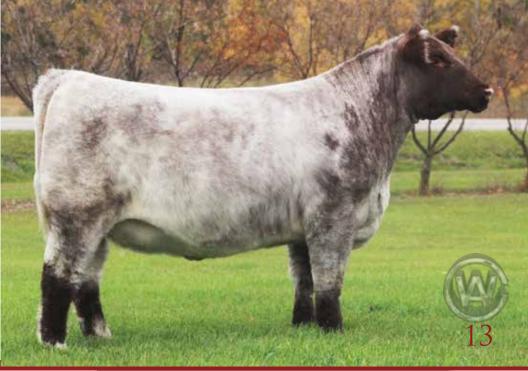

Consigned by: SHADYBROOK FARM

2 SHADYBROOK WHITEOUT 27K X-[CAN]\*31021 · Jan 14, 2022 · MAX 27K · White · Polled

28

BULL

CED BW WW YW MIIK TM CEM \$CEZ \$BMI \$F \_

49

-1

20.09

Whiteout 27K will impress by his free movement, wide base and fault free structure with natural softness and style. If you are looking for a sire of show stock, quality breeding animals or to use on black cows to produce those popular blue roans, Whiteout 27K will get it done. A full brother was the 2022 Farm Fair and Agribition Grand Champion bull for Foxtail Livestock. Whiteout's dam, Shadybrook Valentine 75F was a top seller as a calf at our 2018 sale and she went on

to be a successful show heifer for Sweetgrass Ranches. We purchased her back at Linda's dispersal sale bred to Hill Haven Fire Storm 28C. She will be entering our donor program next spring. It is also noteworthy that Valentine 75F is a direct descendant of Scotsmorr Valentine 50H who was one of the earliest foundation females purchased by Shadybrook Farm in the mid 1970's. That is proof of the maternal strength that will breed through the generations to produce the top Females and Males of a breed. In his first time out, Whiteout 27K was slapped Grand Champion Bull at Expo Boeuf, Victoriaville, Oue. He'll be one to watch for in the Supreme at CWA!