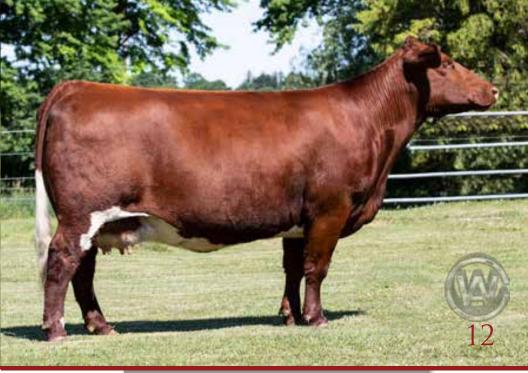

Canadian Western Agribiti

R K ESMERALDA 114E

**FLUSH** 

CED ww ΥW Milk СЕМ \$CEZ BW ТМ \$BMI \$F 5.6 46 22 4.21 72 45 -1 93.78 47.90

X-[CAN]\*23642 · |an 21, 2017 · RKC 114E · RWM · Polled

CF TRUMP X HD BLOODSTONE 603 ET NPS DESERT ROSE 004 Size: DF TALLADEGA 3X

WHR SONNY 8114 WHR POPPIN GIRL 2R01 ET **GF POPPIN LADY 702** 

SOMMER WINDS SOLDIER **B GOOD SOLDIER 81P** B GOOD JALANE 40K

(d)an: R K ROSIE 121A DUNBEACON VENTURE R K ROSIE 108U **RED ROSE TURBO HELENA 8H** 

Here is an exciting opportunity to add the genetics of a true no miss female to your very own program. 114E has both achieved and excelled in every level of her career having won many accolades as a calf, show female of the year as a bred and not to mention being slapped supreme female this very summer as a 7yr old! But without question her best work is proven in the offspring she has left us to date. Show winning productive females that have found homes from southern Ontario to Oklahoma and Texas alike.

Offering the right to one conventional flush. Guaranteeing a minimum of 6 exportable embryos. Flush to be conducted March, 2024.

2023 Heifer Calf

114E Daughter

114E Daughter

Consigned by: PECKOVER FARMS & FIRST CLASS SHORTHORNS