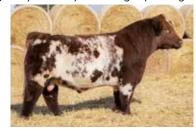

Consigned by: SHADYBROOK FARM

2 SHADYBROOK WHITEOUT 27K X-[CAN]\*31021 · Jan 14, 2022 · MAX 27K · White · Polled

28

BULL

CED BW WW YW MIIK TM CEM \$CEZ \$BMI \$F \_

49

-1

20.09

97.77

BW 90 205 DW 658 365 DW 972

WHR SONNY 8114
DF WACO 6W
DIAMOND HELENA DOTTIE 1

66

43

DIAMOND HELENA DOTTIE 12H

Size: HILL HAVEN FIRE STORM 28C

HD SWAGGER 802

HD SWAGGER 802 HILL HAVEN BREATHTAKER 35Y HILL HAVEN BREATHLESS 13U FREE K-KIM HOT COMMODITY
SHADYBROOK HOT SHOT 88A
SHADYBROOK VERONICA 92Y
SHADYBROOK VALENTINE 75F

42.93

SHADYBROOK PLATINUM 1Z SHADYBROOK VELMA 62B SHADYBROOK VELMA 98Y

Whiteout 27K will impress by his free movement, wide base and fault free structure with natural softness and style. If you are looking for a sire of show stock, quality breeding animals or to use on black cows to produce those popular blue roans, Whiteout 27K will get it done. A full brother was the 2022 Farm Fair and Agribition Grand Champion bull for Foxtail Livestock. Whiteout's dam, Shadybrook Valentine 75F was a top seller as a calf at our 2018 sale and she went on

to be a successful show heifer for Sweetgrass Ranches. We purchased her back at Linda's dispersal sale bred to Hill Haven Fire Storm 28C. She will be entering our donor program next spring. It is also noteworthy that Valentine 75F is a direct descendant of Scotsmorr Valentine 50H who was one of the earliest foundation females purchased by Shadybrook Farm in the mid 1970's. That is proof of the maternal strength that will breed through the generations to produce the top Females and Males of a breed. In his first time out, Whiteout 27K was slapped Grand Champion Bull at Expo Boeuf, Victoriaville, Oue. He'll be one to watch for in the Supreme at CWA!