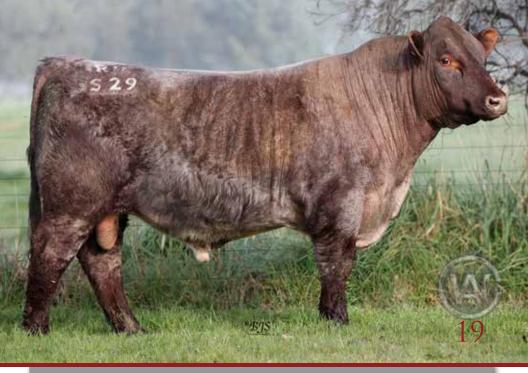

40

CED BW Milk TM CEM \$CEZ \$BMI 12

705 205 DW 365 DW 1185

ALSTON POLAR STAR **ROOSMO MATIAS STAR** ROOSMO CLARA FOGOSA

Size: ARG HECTOR 1777 ET LEAVE FRONTIER LEAVE ELVIRA X1013 ET LEAVE ADELAIDA-T/E

31

-3.0

SASKVALLEY PIONEER 126P NDSU PIONEER 02U3 ND ORANGE BLOSSOM 4113 (X) an: ND ORANGE BLOSSOM 26X3 FAIR ACRES DOLLARMASTER ND ORANGE BLOSSOM 03R3

43.79

ND ORANGE BLOSSOM 24H3

Prepotent. Shorthorn. Breeding. Bull. Further proven every day as his progeny continue to not just impress, but, excel. Backed by the most valuable cow in the breed today, he breeds like her, as he should, all the while with the calving ease of his sire, Hector. What sets him apart? Palermo is more than just a calving ease bull. He is the calving ease KING of the breed today. His robust, vigorous calves will hit the ground running. As they develop, his females will be some of your most feminine, with a near perfect head and ear set, all the while being incredibly easy fleshing, and, as yearlings, they will get pregnant. His bulls will grow into powerfully constructed, stocky beef machines that look like herd sires from a young age. Further proof of this will be realized in the spring of 2024 when ISF & PVF roll out a set of PALERMO sons for the AGES. If you want to set yourself apart, and, be a step ahead, enter Palermo. Semen stored at Eastgen, Guelph, ON

LOT 20A - 5 units of conventional semen LOT 20B - 5 units of conventional semen

ISF Pegasus 189L-son of Palermo

Palermo Daughters

LITTLE CEDAR WORLDWIDE 1979 **SEMEN** 

> X-[CAN]\*27520 · Mar 6, 2019 · LCCC 1979 · RWM · Scurred 80 RW 205 DW 817