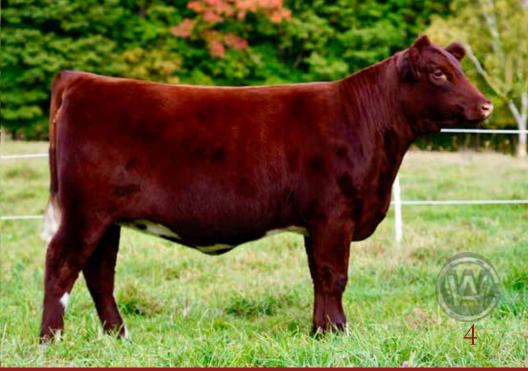

HOLLAND LANE CALISTA LYRIC 2L X-[CAN]\*31889 · |an 9, 2023 · HLF 2L · RWM · Polled BW 85 205 DW n/a

CED WW ΥW Milk TM CEM \$CEZ \$BMI 13 0.3 42.10 54 75 30 57 7 149.94 55.93 365 DW n/a

SASKVALLEY ROUGHNECK 154R SASKVALLEY TRADITION 106T SASKVALLEY MYRTLE 83N Sire: JSF TIMES SQUARE 120G ET WAUKARU GOLD ELEMENT 156

KL GOLD ROSE KL DOUBLE ROSE

K-KIM ALLURE 124M ET FREE K-KIM HOT COMMODITY K-KIM MEG 270N ET (X)an: WRIGHT GENETICS CALISTA 02E SHADYBROOK PLATINUM 1Z WRIGHT GENETICS CLARISSA 02C

WG CLARITY 01Y

JSF Times Square out of a Hot Commodity x Shadybrook Platinum. It doesn't get much better that that if you want a female with bred-in longevity! Another one we should be keeping, but she is so much like the Leah 1L heifer, that we couldn't decide which one we liked better, so we brought both here to Agribition for you to decide. Juniors, pay attention, as this one too, will chase the banners in Saskatchewan next year.