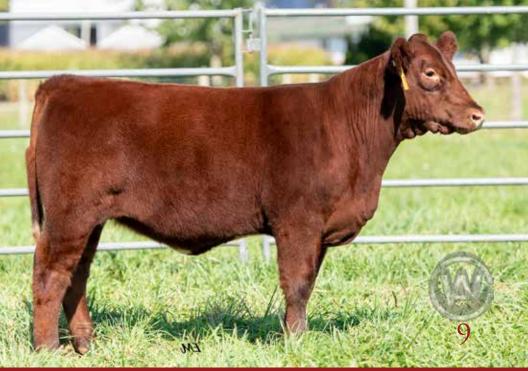

HOLLAND LANE CALISTA LYRIC 2L X-[CAN]\*31889 · |an 9, 2023 · HLF 2L · RWM · Polled BW 85 205 DW n/a

CED WW ΥW Milk TM CEM \$CEZ \$BMI 13 0.3 42.10 54 75 30 57 7 149.94 55.93 365 DW n/a

SASKVALLEY ROUGHNECK 154R SASKVALLEY TRADITION 106T SASKVALLEY MYRTLE 83N Sire: JSF TIMES SQUARE 120G ET WAUKARU GOLD ELEMENT 156

KL GOLD ROSE KL DOUBLE ROSE

K-KIM ALLURE 124M ET FREE K-KIM HOT COMMODITY K-KIM MEG 270N ET (X)an: WRIGHT GENETICS CALISTA 02E SHADYBROOK PLATINUM 1Z WRIGHT GENETICS CLARISSA 02C

WG CLARITY 01Y

JSF Times Square out of a Hot Commodity x Shadybrook Platinum. It doesn't get much better that that if you want a female with bred-in longevity! Another one we should be keeping, but she is so much like the Leah 1L heifer, that we couldn't decide which one we liked better, so we brought both here to Agribition for you to decide. Juniors, pay attention, as this one too, will chase the banners in Saskatchewan next year.