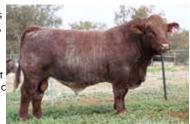

Consigned by: SHADYBROOK FARM

2 SHADYBROOK WHITEOUT 27K X-[CAN]\*31021 · Jan 14, 2022 · MAX 27K · White · Polled

28

BULL

CED BW WW YW MIIK TM CEM \$CEZ \$BMI \$F \_

49

-1

20.09

97.77

BW 90 205 DW 658 365 DW 972

WHR SONNY 8114
DF WACO 6W
DIAMOND HELENA DOTTIE 1

66

43

DIAMOND HELENA DOTTIE 12H

Size: HILL HAVEN FIRE STORM 28C

HD SWAGGER 802

HD SWAGGER 802 HILL HAVEN BREATHTAKER 35Y HILL HAVEN BREATHLESS 13U FREE K-KIM HOT COMMODITY
SHADYBROOK HOT SHOT 88A
SHADYBROOK VERONICA 92Y
SHADYBROOK VALENTINE 75F

42.93

SHADYBROOK PLATINUM 1Z SHADYBROOK VELMA 62B SHADYBROOK VELMA 98Y

Whiteout 27K will impress by his free movement, wide base and fault free structure with natural softness and style. If you are looking for a sire of show stock, quality breeding animals or to use on black cows to produce those popular blue roans, Whiteout 27K will get it done. A full brother was the 2022 Farm Fair and Agribition Grand Champion bull for Foxtail Livestock. Whiteout's dam, Shadybrook Valentine 75F was a top seller as a calf at our 2018 sale and she went on

to be a successful show heifer for Sweetgrass Ranches. We purchased her back at Linda's dispersal sale bred to Hill Haven Fire Storm 28C. She will be entering our donor program next spring. It is also noteworthy that Valentine 75F is a direct descendant of Scotsmorr Valentine 50H who was one of the earliest foundation females purchased by Shadybrook Farm in the mid 1970's. That is proof of the maternal strength that will breed through the generations to produce the top Females and Males of a breed. In his first time out, Whiteout 27K was slapped Grand Champion Bull at Expo Boeuf, Victoriaville, Oue. He'll be one to watch for in the Supreme at CWA!