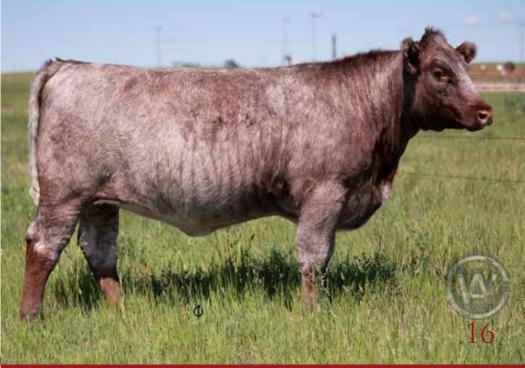

# 14 WAUKARU LASSIE 2024 x SPRYS HERITAGE P73

**EMBRYOS** 

THE GROVE GIGABYTES J0837
SPRYS HERITAGE M213
SPRYS IMF'S JUDITH J100
SPRYS HERITAGE P73
SPRYS PATENT'S ACE G38
SPRYS ACES PRIMROSE K45
THE GROVE PRIMROSE A742

WAUKARU GOLD SHIP
WAUKARU GOLD CARD 5042
WAUKARU COLONIAL NAN 233
WAUKARU LASSIE 2024
HOMEPLACE DUTY
WAUKARU LASSIE 9169
WAUKARU LASSIE 7094

#### 4 exportable embryos

A nice mating of two powerful individuals who are making moves on two different continents. Lassie 2024 needs no introduction to the Shorthorn world being one of the highest revenue cows in modern Shorthorn production; she has well established herself in the USA as the preferred performance dam of the American population. This cow with proven, elite breeding

preferred performance dam of the American population. figures also stamps phenotypic excellence into each one of her progeny, just like the \$85,000 son, Gilman's Greens Fork 50K, now at Shadybrook. The sire of these embryos, Heritage P73, is a moderate statured Australian sire who was a top seller for Spry's. He sires rugged made, stout cattle with that extra shot of muscle shape and hip. Incorporate these genetics for a strong genetic base that delivers outcross options and true horsepower for genetic improvement.

Embryos housed at StockVets, Rensselaer, Indiana, USA.

Sprys Heritage P73